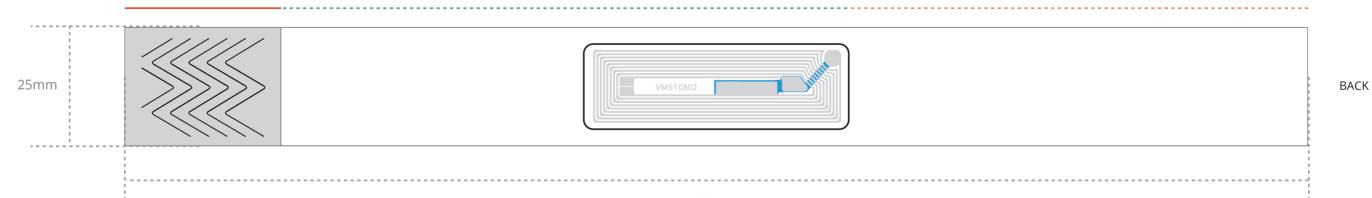

## **RFID PAPER WRISTBAND**

25\*250MM FULL COLOR PRINT

BY SUBMITTING YOUR APPROVAL OF THE ORDER & ARTWORK, YOU ARE ACCOUNTABLE & AGREE ALL THE DETAILS ON ORDER & ARTWORD ARE ACCURATE TO YOUR REQUESTS. ONCE WE RECEIVE YOUR MANDATORY EMAIL APPROVAL, PRODUCTION WILL BEGIN. IF YOU MAKE ANY CHANGES TO THE ORDER AFTER YOUR APPROVAL, YOU WLL BE FINANCIALLY RESPONSIBLE FOR WHAT HAS BEEN PRODUCED & TIMELINES MAY BE AFFECTED. DUE TO DIFFERING SCREEN RESOLUTIONS, THE COLORS IN THE TEMPLATE ARE A GUIDE. THE PANTONES DENOTED IN THE ARTWORK WILL BE USED FOR MATCHING, BUT THE COLORS OF THE FINAL PRODUCT MAY HAVE A MAX VARIANCE OF 5-10%

FRONT

250mm

ADHESIVE AREA (30\*25MM)

NOTE: THE ADHESIVE AREA IS PRINTABLE AND CAN BE PRINTED IN FULL COLOUR CMYK

PRINTING IS POSSIBLE BUT WILL COVERED WHEN THE BAND IS WORN