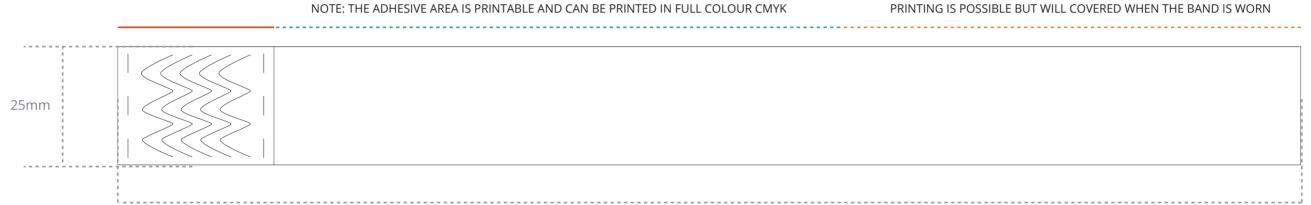

## **RFID PAPER WRISTBAND**

25\*250MM FULL COLOR PRINT

BY SUBMITTING YOUR APPROVAL OF THE ORDER & ARTWORK, YOU ARE ACCOUNTABLE & AGREE ALL THE DETAILS ON ORDER & ARTWORD ARE ACCURATE TO YOUR REQUESTS. ONCE WE RECEIVE YOUR MANDATORY EMAIL APPROVAL, PRODUCTION WILL BEGIN. IF YOU MAKE ANY CHANGES TO THE ORDER AFTER YOUR APPROVAL, YOU WLL BE FINANCIALLY RESPONSIBLE FOR WHAT HAS BEEN PRODUCED & TIMELINES MAY BE AFFECTED. DUE TO DIFFERING SCREEN RESOLUTIONS, THE COLORS IN THE TEMPLATE ARE A GUIDE. THE PANTONES DENOTED IN THE ARTWORK WILL BE USED FOR MATCHING, BUT THE COLORS OF THE FINAL PRODUCT MAY HAVE A MAX VARIANCE OF 5-10%

FRONT

250mm

ADHESIVE AREA (30\*25MM)

NOTE: THE ADHESIVE AREA IS PRINTABLE AND CAN BE PRINTED IN FULL COLOUR CMYK

PRINTING IS POSSIBLE BUT WILL COVERED WHEN THE BAND IS WORN